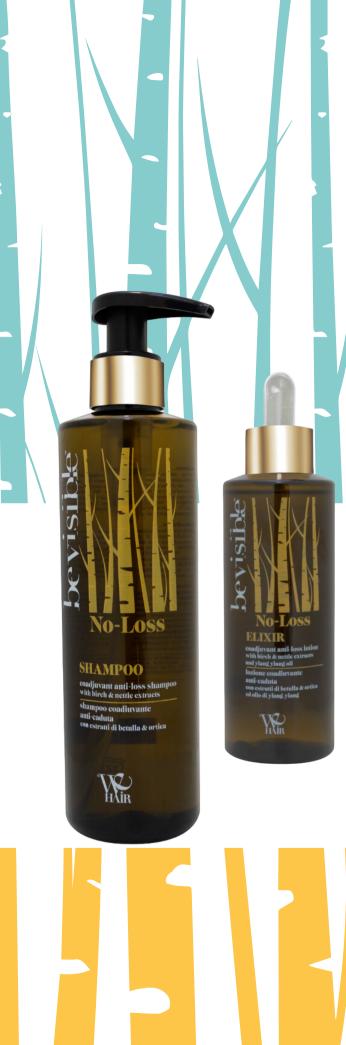

## NO-LOSS SHAMPOO & ELIXIR coadjutant anti loss

High concentrate Shampoo and Elixir. Enriched with Ylang-Ylang Oil, and natural extracts of Birch, Nettle and Sage. It acts directly on the scalp by increasing skin microcirculation. Its concentrated and balanced formula, gives nutrition, thickness and strength to stressed hair and tending to physiological thinning.

## Size: 250 /150/ 1000 ml

- Wet the hair and apply shampoo, foam it, massage for 3-5 minutes, rinse it.
- APLLY NO-LOSS ELIXIR on the scalp, massage for 5 minutes
- DON'T RINSE Elixir AND APPLY NO-LOSS SHAMPOO on top of the elixir, rinse thoroughly with warm water.
- Dry hair as normal.