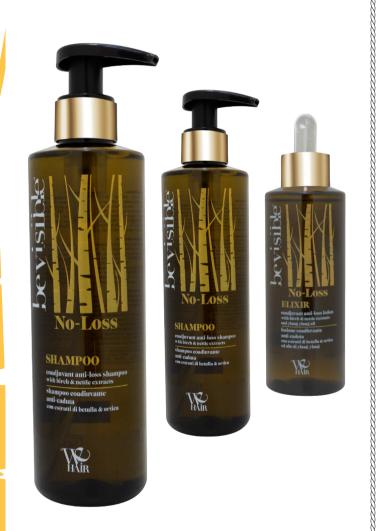

## NO-LOSS SHAMPOO & ELIXIR coadjutant anti loss

High concentrate Shampoo and Elixir. Enriched with Ylang-Ylang Oil, and natural extracts of Birch, Nettle and Sage. It acts directly on the scalp by increasing skin microcirculation. Its concentrated and balanced formula, gives nutrition, thickness and strength to stressed hair and tending to physiological thinning.

## Size: 250 /150/ 1000 ml

- Wet the hair and apply shampoo, foam it, massage for 3-5 minutes, rinse it.
- APLLY NO-LOSS ELIXIR on the scalp, massage for 5 minutes
- DON'T RINSE Elixir AND APPLY NO-LOSS SHAMPOO on top of the elixir, rinse thoroughly with warm water.
- Dry hair as normal.